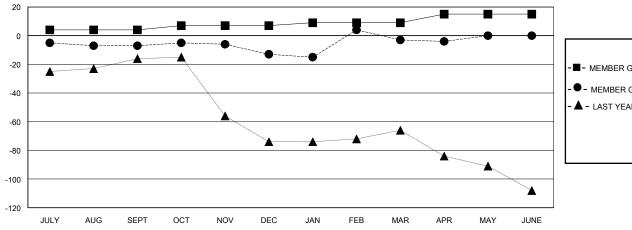

## GOALS AND ACTUAL MEMBERS CUMULATIVE

| <b>-</b> | MEMBER     | GROWTH    | NFT | GOAL |
|----------|------------|-----------|-----|------|
| _        | IVILIVIDLI | CITCOVIII | 111 | OOAL |

- MEMBER GROWTH ACTUAL

- LAST YEAR MEMBERSHIP ACTUAL

| DROPPED CLUBS: 0 |    |
|------------------|----|
| DROPPED MEMBERS  |    |
| DECEASED         | 13 |
| CLUB CANCELLED   | 0  |
| OTHER            | 64 |
| TOTAL            | 77 |